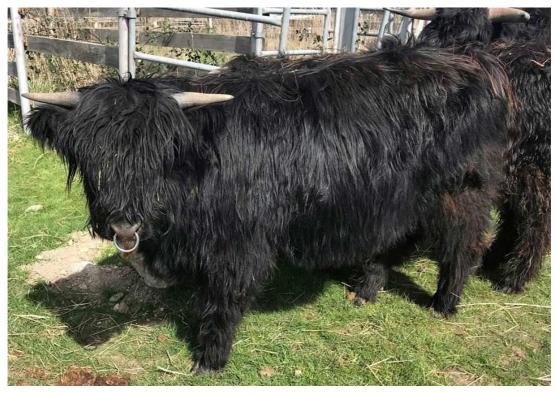

| Supreme Highland Exhibit         |             |
|----------------------------------|-------------|
| NANO DUBH of BAIRNSLEY AI (8606) | Glen Hastie |

FIGURE 1: JACOBITE DUBH OF BAIRNSLEY, WINNER BULL UNDER 14 MO AND RESERVE CHAMPION BULL