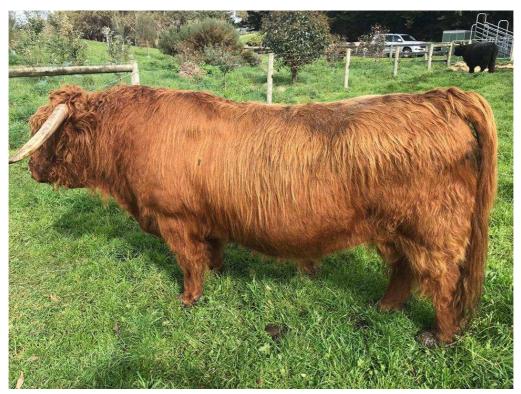

FIGURE 2: NANO DUBH OF BAIRNSLEY - WINNER BULL 12-24 MO, CHAMPION BULL AND SUPREME EXHIBIT

FIGURE 3: ARTAIR OF BAIRNSLEY - WINNER BULL OVER 24 MO.

FIGURE 4: LOAGHAIRE DUBH OF BAIRNSLEY - WINNER FERMALE UNDER 14 MO.