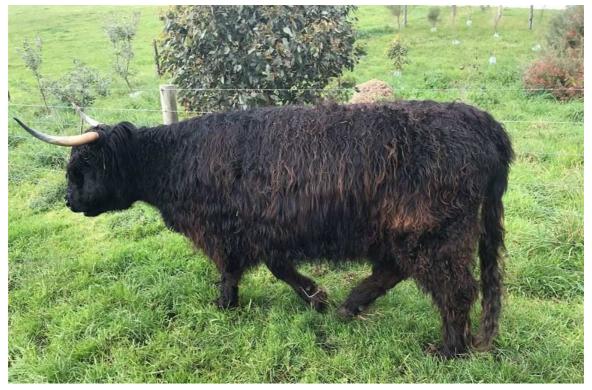

FIGURE 2: NANO DUBH OF BAIRNSLEY - WINNER BULL 12-24 MO, CHAMPION BULL AND SUPREME EXHIBIT

FIGURE 3: ARTAIR OF BAIRNSLEY - WINNER BULL OVER 24 MO.

FIGURE 4: LOAGHAIRE DUBH OF BAIRNSLEY - WINNER FERMALE UNDER 14 MO.