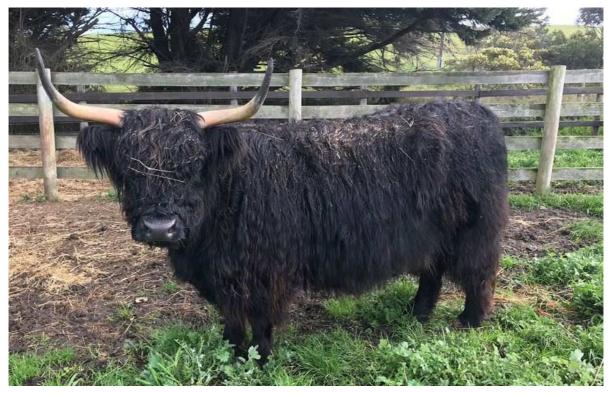

FIGURE 5: PIEGI OF SEA CREST - WINNER FEMALE 12-24 MO.

FIGURE 6: SOLTA LASS OF SEA CREST - WINNER FEMALE 2-5 YEARS AND CHAMPION FEMALE

FIGURE 7: SONA POLLACH OF SEA CREST - RESERVE CHAMPION FEMALE

FIGURE 8: NISEAG BUIDHE OF BAIRNSLEY - WINNER FEMALE OVER 5 YEARS