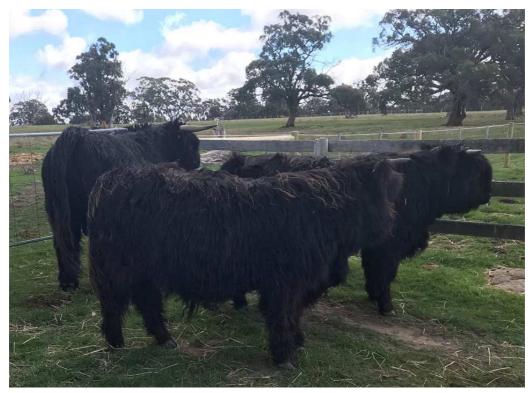

-|
| JACOBITE DUBH of BAIRNSLEY (8614) | Glen Hastie |

| Supreme Highland Exhibit         |             |
|----------------------------------|-------------|
| NANO DUBH of BAIRNSLEY AI (8606) | Glen Hastie |



FIGURE 1: JACOBITE DUBH OF BAIRNSLEY, WINNER BULL UNDER 14 MO AND RESERVE CHAMPION BULL



FIGURE 2: NANO DUBH OF BAIRNSLEY - WINNER BULL 12-24 MO, CHAMPION BULL AND SUPREME EXHIBIT



FIGURE 3: ARTAIR OF BAIRNSLEY - WINNER BULL OVER 24 MO.



FIGURE 4: LOAGHAIRE DUBH OF BAIRNSLEY - WINNER FERMALE UNDER 14 MO.



FIGURE 5: PIEGI OF SEA CREST - WINNER FEMALE 12-24 MO.



FIGURE 6: SOLTA LASS OF SEA CREST - WINNER FEMALE 2-5 YEARS AND CHAMPION FEMALE



FIGURE 7: SONA POLLACH OF SEA CREST - RESERVE CHAMPION FEMALE



FIGURE 8: NISEAG BUIDHE OF BAIRNSLEY - WINNER FEMALE OVER 5 YEARS



FIGURE 9: BAIRNSLEY (GLEN HASTIE) - WINNER TEAM OF THREE