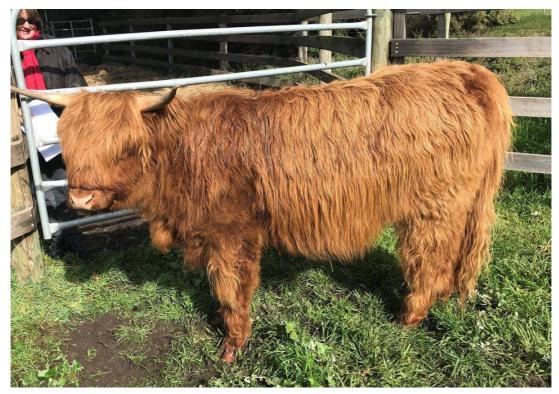

FIGURE 2: NANO DUBH OF BAIRNSLEY - WINNER BULL 12-24 MO, CHAMPION BULL AND SUPREME EXHIBIT

FIGURE 3: ARTAIR OF BAIRNSLEY - WINNER BULL OVER 24 MO.

FIGURE 4: LOAGHAIRE DUBH OF BAIRNSLEY - WINNER FERMALE UNDER 14 MO.