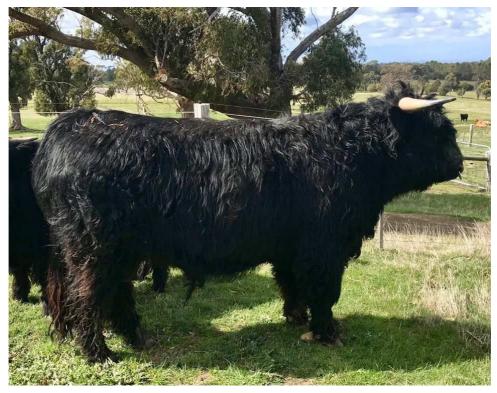

FIGURE 2: NANO DUBH OF BAIRNSLEY - WINNER BULL 12-24 MO, CHAMPION BULL AND SUPREME EXHIBIT

FIGURE 3: ARTAIR OF BAIRNSLEY - WINNER BULL OVER 24 MO.

FIGURE 4: LOAGHAIRE DUBH OF BAIRNSLEY - WINNER FERMALE UNDER 14 MO.