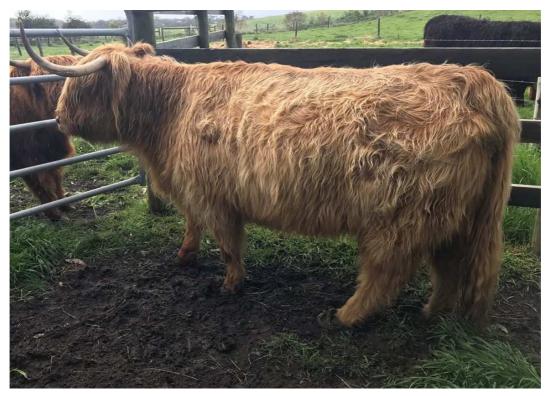

| Supreme Highland Exhibit         |             |
|----------------------------------|-------------|
| NANO DUBH of BAIRNSLEY AI (8606) | Glen Hastie |

FIGURE 1: JACOBITE DUBH OF BAIRNSLEY, WINNER BULL UNDER 14 MO AND RESERVE CHAMPION BULL