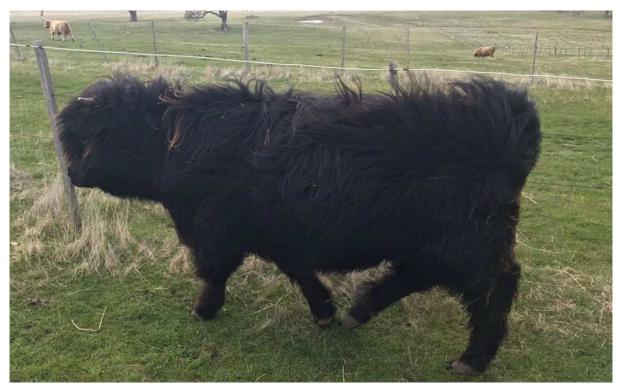

| Supreme Highland Exhibit         |             |
|----------------------------------|-------------|
| NANO DUBH of BAIRNSLEY AI (8606) | Glen Hastie |

FIGURE 1: JACOBITE DUBH OF BAIRNSLEY, WINNER BULL UNDER 14 MO AND RESERVE CHAMPION BULL